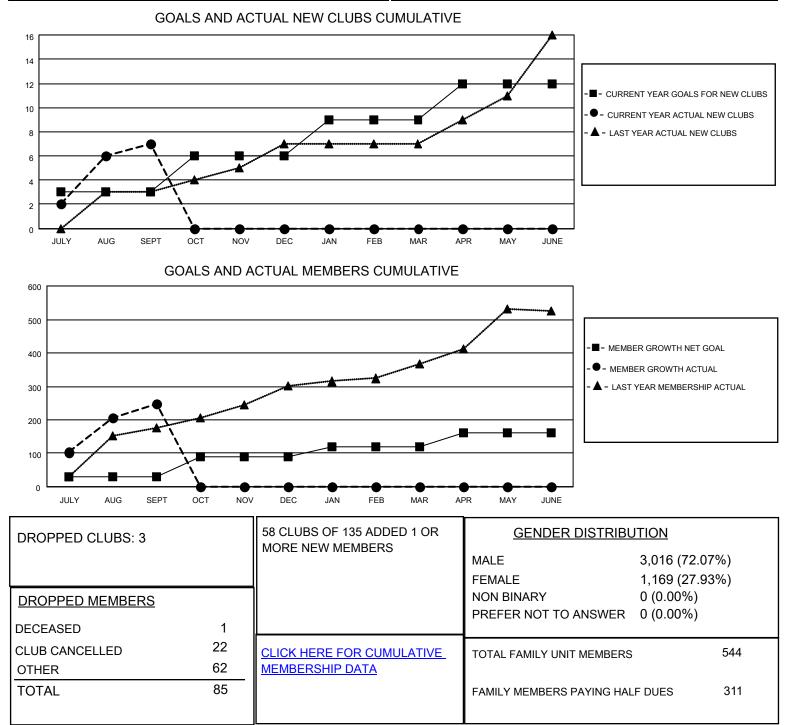

## LOCATION MALAYSIA

District 308 B2

Results as of: 9/30/2021

| Clubs                 |               |           |               | Members               |                        |                         |                                                    |
|-----------------------|---------------|-----------|---------------|-----------------------|------------------------|-------------------------|----------------------------------------------------|
| RESULTS FOR 2021-2022 |               |           |               | RESULTS FOR 2021-2022 |                        |                         |                                                    |
| QUARTER               | NEW CLUB GOAL | NEW CLUBS | DROPPED CLUBS | QUARTER               | BER GROWTH NET<br>GOAL | MEMBER GROWTH<br>ACTUAL | DROPPED<br>MEMBERS ACTUAL<br>(including transfers) |
| JULY/AUG/SEPT         | 3             | 7         | 3             | JULY/AUG/SEPT         | 30                     | 344                     | 85                                                 |
| OCT/NOV/DEC           | 3             | 0         | 0             | OCT/NOV/DEC           | 60                     | 0                       | 0                                                  |
| JAN/FEB/MAR           | 3             | 0         | 0             | JAN/FEB/MAR           | 30                     | 0                       | 0                                                  |
| APR/MAY/JUNE          | 3             | 0         | 0             | APR/MAY/JUNE          | 40                     | 0                       | 0                                                  |